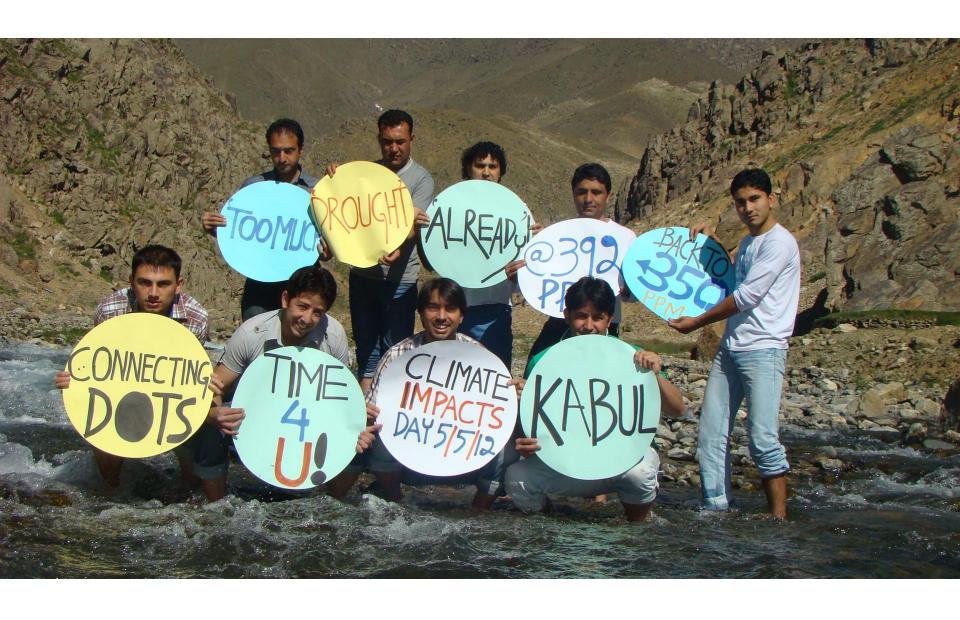

u Dhabi, UAE



### Cook Islands



### London



## Maldives





# United Nations

### Istanbul



## Bangladesh



## Washington, DC



### Bhutan



# Kabul, Afghanistan



# Yangon, Burma



### Port Elizabeth, South Africa



# Bangalore, India





Caloocan City,
Philippines

## Ithaca



# Thung Song, Thailand



# Howick, South Africa



## Badhan, Somalia



### San Francisco



## Dumaguete City, Philippines



## Aracaju, Brazil



## Hanoi, Vietnam



#### Bujumbura, Burundi



### Passo Dello Stelvio, Italy



## Luang Prabang, Laos



Brighton-Hove, UK



### Santa Domingo, Dominican Republic



# Cairo, Egypt



## Langjökull Glacier, Iceland



#### Santa Fe









### Ottawa, Canada



#### New Zealand











#### Marshall Islands



## Paghman Valley, Afghanistan



### Garissa, Kenya





## Aspen, CO

## Madaba, Jordan



## Yakutsk, Russia



### Bekaa, Lebanon



## Pohnpei, FSM





### Dead Sea

## Rajalipatty Village, India



# Idjwi, DRC



## Tando Allaryah, Pakistan



#### Texas



## Dana Glacier, CA



# Waitsfield, VT





# Waitsfield, VT

# Mongolia



# Kunar, Afghanistan



# Gura River, Kenya



# Male, Maldives



# White Rock, BC



Les Cayes, Haiti



## Salvador, Brazil



### Washington, DC



## Utah, USA



# Richmond, CA



#### Portland, OR



### Peoples Climate March – NYC



### Peoples Climate March – NYC



Photo: Shadia Fayne Wood, Project Survival Media



Peoples
Climate
March,
New York City

# Peoples Climate March – NYC



#### Peoples Climate Mobilization, London



# #FloodWallStreet - New York City



### #F