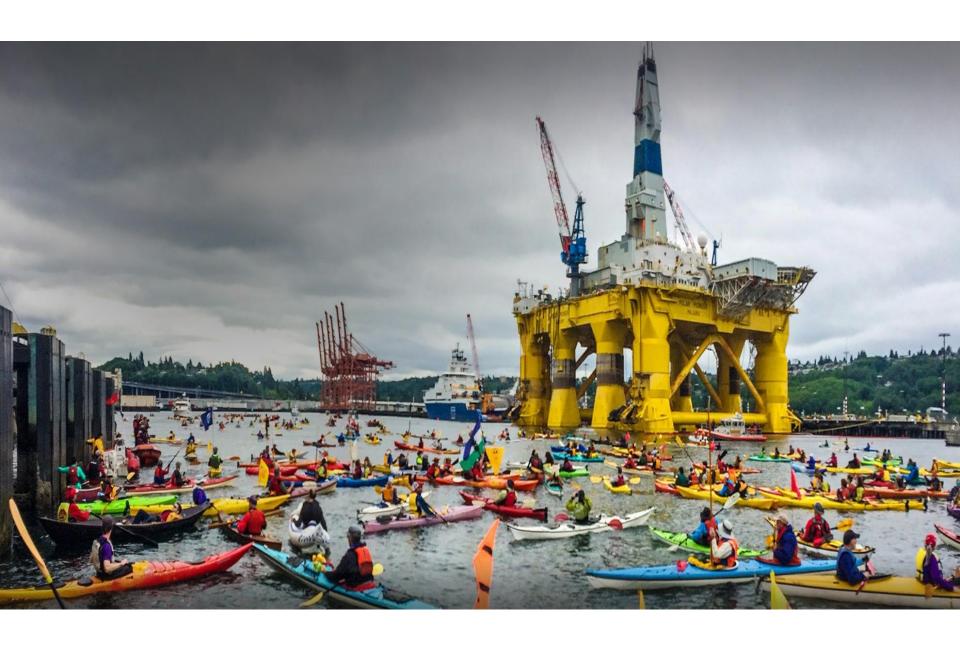

tan



# Gura River, Kenya



# Male, Maldives



# White Rock, BC



Les Cayes, Haiti



## Salvador, Brazil



### Washington, DC



## Utah, USA



# Richmond, CA



#### Portland, OR



### Peoples Climate March – NYC



### Peoples Climate March – NYC



Photo: Shadia Fayne Wood, Project Survival Media



Peoples
Climate
March,
New York City

# Peoples Climate March – NYC



#### Peoples Climate Mobilization, London



# #FloodWallStreet - New York City



### #FloodWallStreet - New York City



#### Peoples Climate March Recap















### Breaking up with Fossil Fuels...



## Pretoria, South Africa



# Melbourne, Australia



## University of Wisconsin



## Berlin, Germany



### Toronto Stock Exchange



# Harvard Campus, Cambridge, MA





# Seattle, WA



# Seattle, WA



## Paris, France



## Paris, France



# New Castle, Australia



# Anacortes, Washington



#### Calaca, Philippines



#### Burnaby, BC, Canada



## Oloibiri, Nigeria



Lusatia, Germany



#### Cliffs of Moher, Ireland