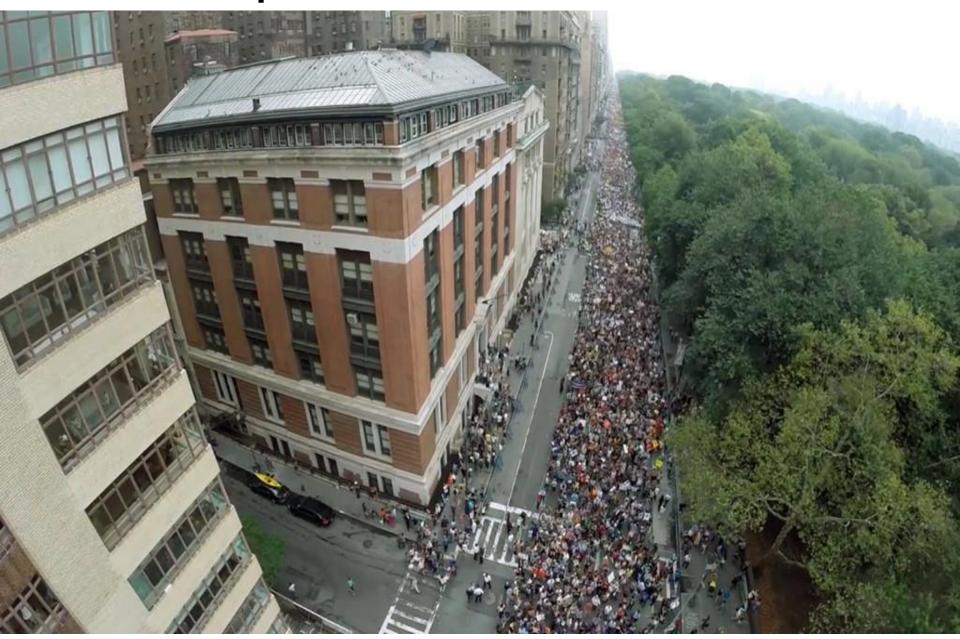

### Peoples Climate March – NYC

### Peoples Climate March – NYC

Photo: Shadia Fayne Wood, Project Survival Media

Peoples
Climate
March,
New York City

# Peoples Climate March – NYC