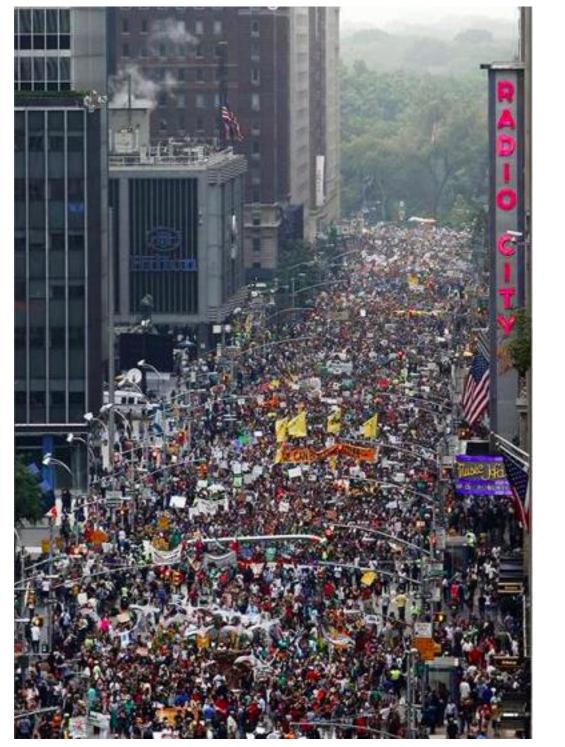

### Peoples Climate March – NYC

### Peoples Climate March – NYC

Photo: Shadia Fayne Wood, Project Survival Media

Peoples
Climate
March,
New York City

# Peoples Climate March – NYC