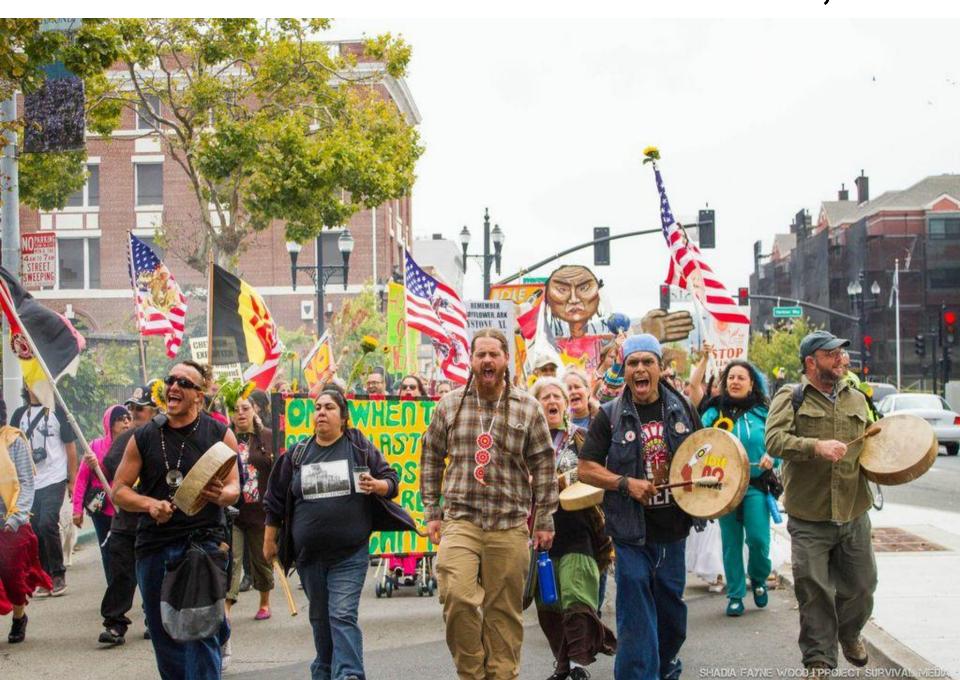

### Peoples Climate March – NYC

### Peoples Climate March – NYC

Photo: Shadia Fayne Wood, Project Survival Media

Peoples
Climate
March,
New York City